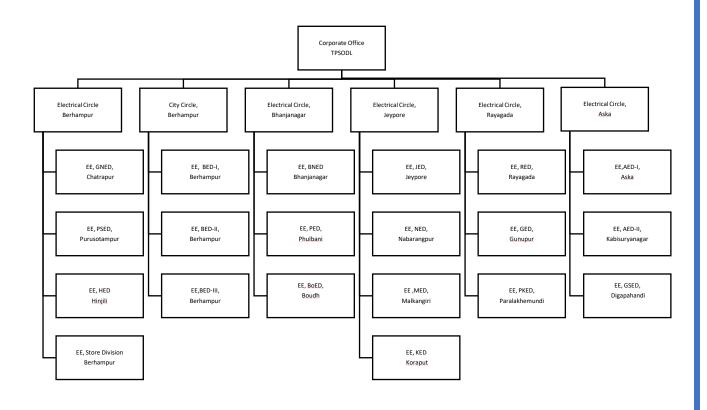

TPSODL carrying business of Distribution and Retail Supply of electricity in the eight districts of Odisha namely Ganjam, Gajapati, Kandhamala, Boudh, Rayagada, Koraput, Nabarangpur and Malkanagiri. There are 135 sections, 51 sub-divisions, 19 divisions and 6 circles and one corporate office functioning under its administrative control and spread over in these districts.

- 1. City Circle, Berhampur consist of Berhampur Electrical Division-I , Berhampur Electrical Division-III and Berhampur Electrical Division-III.
- 2. Berhampur Electrical Circle consist of Ganjam North Electrical Division (GNED), Pursottampur Electrical Division (PSED) and Hinjilicut Electrical Division(HED).
- 3. Aska Electrical Circle consist of Ganjam South Electrical Division (GSED), Aska Electrical Division-I, Aska Electrical Division-II,
- 4. Bhanjanagar Electrical Circle consists of Bhanjanagar Electrical Division (BNED), Phulbani Electrical Division (PED), Boudh Electrical Division(BoED).
- 5. Jeypore Electrical Circle consists of Jeypore Electrical Division(JED), Nabarangpur Electrical Division(NED), Malkangiri Electrical Division(MED), Koraput Electrical Division(KED).
- Rayagada Electrical Circle consists of Paralakhemundi Electrical Division(PKED), Rayagada Electrical Division(RED), Gunupur Electrical Division(GED).

#### **TPSODL FIELD STATUS**